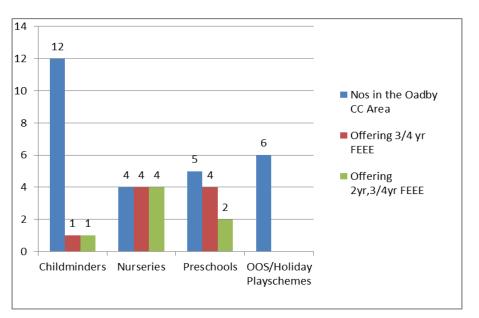

|     | £173           | 1   |     |     |     |     |     |     |
| Pre-School                          | £148                                                   | £2            |          |               | -   |     | £158           | ]   |     |     |     |     |     |     |
| Holiday Playschemes                 | £152                                                   | £8            | 89       |               | -   |     | £127           | J   |     |     |     |     |     |     |

### <u>Oadby</u>

#### **Childcare ratios**

1:3

1:2

1:5

1.6

1.12

0-2 year olds 3-4 year olds 5-7 year olds 8-10 year olds 11-14 year olds

The statistics show that the children centre area is sufficient in places for 0-2 year olds, and over sufficient in places for 3-4, 5-7, 8-10 and 11-14 year olds.



Within the Oadby area there are:

- 12 childminders, of these, 1 offers FEEE places for 3, 4 year olds and 2 year olds.
- 4 day nurseries, of these, 4 offer FEEE places for 3 and 4 year olds and 4 offer FEEE places for 2 year olds.
- 5 pre-schools, of these, 4 offer FEEE places for 3 and 4 year olds and 2 offer FEEE places for 2 year olds.
- 6 out of school and holiday play schemes.

The information on the opening times for out of school, holiday provision and play schemes can be found on the <u>Family Information webpages</u>

| 2 year FEEE | Summer<br>2017<br>Term | Number on DWP list | 48 |
|-------------|------------------------|--------------------|----|
|             |                        | Taken up           | 25 |
| lenn        | % take-up              | 52.1%              |