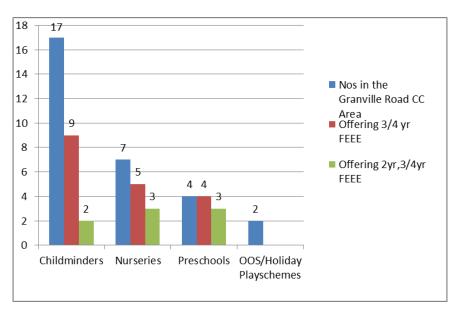

The statistics show that the children centre area is over sufficient in places for 0-2 . 3-4, and under sufficient in places for 5-7. There are sufficient places for 8-10 and 11-14 year olds.

Within the Pavillion Huncote area there are:

- 24 Childminders, of these, 5 offer FEEE places for 3 and 4 year olds and 5 offer FEEE places for 2 year olds.
- 5 day nurseries, of these, 5 offer FEEE places for 3 and 4 year olds and 5 offer FEEE places for 2 year olds.
- 8 Pre-schools, of these, 3 offer FEEE places for 3 and 4 year olds and 5 offer FEEE places for 2 year olds.
- 9 out of school and holiday play schemes