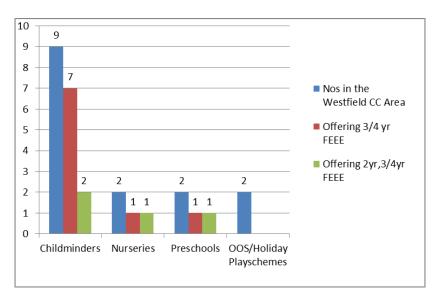

The statistics show that the children centre area is over sufficient in places for 0-2 . 3-4, and under sufficient in places for 5-7. There are sufficient places for 8-10 and 11-14 year olds.

Within the Pavillion Huncote area there are:

- 24 Childminders, of these, 5 offer FEEE places for 3 and 4 year olds and 5 offer FEEE places for 2 year olds.
- 5 day nurseries, of these, 5 offer FEEE places for 3 and 4 year olds and 5 offer FEEE places for 2 year olds.
- 8 Pre-schools, of these, 3 offer FEEE places for 3 and 4 year olds and 5 offer FEEE places for 2 year olds.
- 9 out of school and holiday play schemes