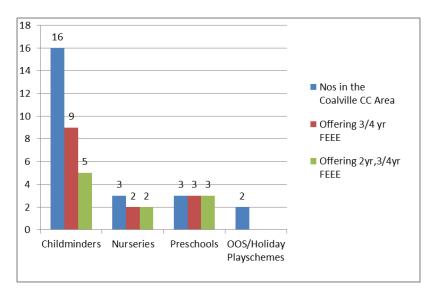

- 24 Childminders, of these, 5 offer FEEE places for 3 and 4 year olds and 5 offer FEEE places for 2 year olds.
- 5 day nurseries, of these, 5 offer FEEE places for 3 and 4 year olds and 5 offer FEEE places for 2 year olds.
- 8 Pre-schools, of these, 3 offer FEEE places for 3 and 4 year olds and 5 offer FEEE places for 2 year olds.
- 9 out of school and holiday play schemes