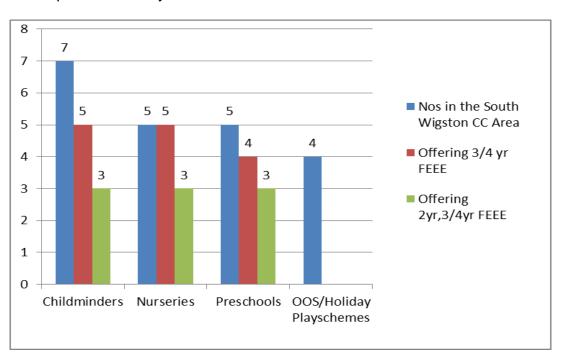

y Information webpages</u>

| 2 year FEEE | Summer<br>2017<br>Term | Number on DWP list | 48 |
|-------------|------------------------|--------------------|----|
|             |                        | Taken up           | 25 |
| lenn        | % take-up              | 52.1%              |    |
| 3 year FEEE | % take-up              | 84.0%              |    |

### South Wigston

#### **Childcare ratios**

0-2 year olds 3-4 year olds 5-7 year olds 8-10 year olds 11-14 year olds

| 1:3        |  |
|------------|--|
| <b>1:2</b> |  |
| 1:10       |  |
| <b>1:9</b> |  |
| 1:20       |  |

The statistics show that the children centre area is over sufficient in places for 3-4 and 11-14 year olds, under sufficient in places for 5-7 and 8-10 year olds and sufficient in places for 0-2 year olds.



Within the South Wigston area there are:

- 7 childminders, of these, 5 offer FEEE places for 3 and 4 year olds and 3 offer FEEE places for 2 year olds.
- 5 nurseries, of these, 5 offer FEEE places for 3 and 4 year olds and 3 offer FEEE places for 2 year olds.
- 5 pre-schools, of these, 4 offer FEEE places for 3 and 4 year olds and 3 offer FEEE places for 2 year olds.
- 4 out of school and holiday play schemes.

The information on the opening times for out of school, holiday provision and play schemes can be found on the <u>Family Information webpages</u>

| 2 year FEEE | Summer<br>2017 | Number on DWP list | 62    |
|-------------|----------------|--------------------|-------|
|             |                | Taken up           | 39    |
| Term        | % take-up      | 62.9%