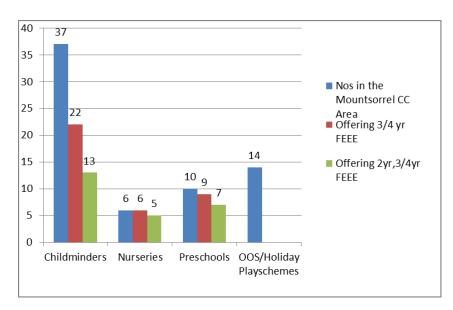

### **Mountsorrel**

#### **Childcare ratios**

0-2 year olds 3-4 year olds

5-7 year olds

8-10 year olds

11-14 year olds

1:7

1:12

The statistics show that the children centre area is under sufficient in places for 0-2, 5-7, sufficient in places for 8-10 year olds and over sufficient in places for 3-4 and 11-14 year olds.

Within the Mountsorrel area there are:

- 37 childminders, of these, 22 offer FEEE places for 3 and 4 year olds and 13 offer FEEE places for 2 year olds.
- 6 day nurseries, of these, 6 offer FEEE places for 3 and 4 year olds and 5 offer FEEE places for 2 year olds.
- 10 pre-schools of these, 9 offer FEEE places for 3 and 4 year olds and 7 offer FEEE places for 2 year olds.
- 14 out of school and holiday play schemes.