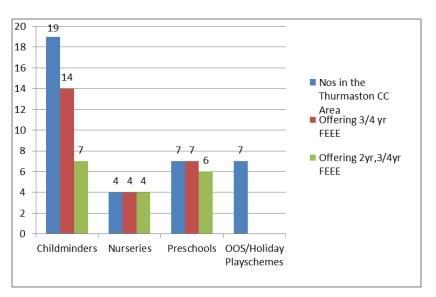

# Thurmaston

#### **Childcare ratios**

 0-2 year olds
 1:3

 3-4 year olds
 1:1

 5-7 year olds
 1:7

 8-10 year olds
 1:7

 11-14 year olds
 1:12

The statistics show that the children centre is sufficient in places for 0-2 and 8-10 year olds, over sufficient in places for 3-4, 5-7 and 11-14 year olds and under sufficient in 5-7 year olds.

Within the Thurmaston area there are:

- 19 childminders, of these, 14 offer FEEE places for 3 and 4 year olds and 7 offer FEEE places for 2 year olds.
- 4 day nurseries, of these, 4 offer FEEE places for 3 and 4 year olds and 4 offer FEEE places for 2 year olds.
- 7 pre-schools, of these, 7 offer FEEE places for 3 and 4 year olds and 6 offer FEEE places for 2 year olds.
- 7 out of school and holiday play schemes.