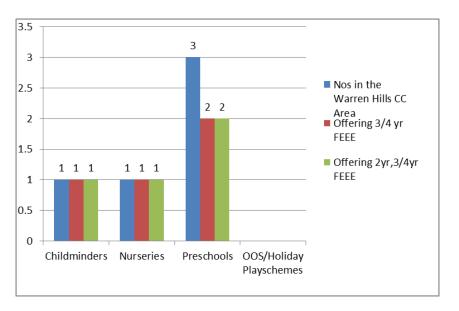

The statistics show that the children centre area is sufficient in places for 0-2 and 3-4 year olds, under sufficient in places for 5-7 and 8-10 year and 11-14 year olds.

Within the Braunstone Town area there are:

- 11 childminders, of these, 7 offer FEEE places for 3 and 4 year olds and 2 offer FEEE places for 2 year olds.
- 5 day nurseries, of these, 5 offer FEEE places for 3 and 4 year olds and 3 offer FEEE places for 2 year olds.
- 3 Pre-schools, of these, 2 offer FEEE places for 3 and 4 year olds and 2 offer FEEE places for 2 year olds.
- 4 out of school and holiday play schemes.