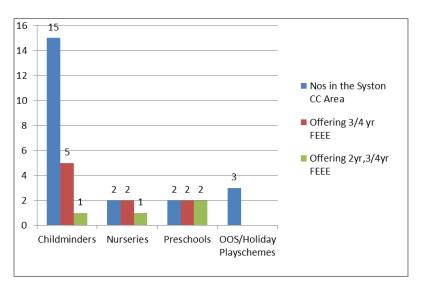

# <u>Syston</u>

The childcare ratios in this section only take into account the present situation. For further information on <u>new housing developments</u> which may alter the childcare ratios needed, please access the link above.

#### **Childcare ratios**

0-2 year olds

3-4 year olds 5-7 year olds

8-10 year olds

11-14 year olds

The statistics show that the children area is under sufficient in places for 0-2, 5-7 and 8-10 year olds, over sufficient in places for 11-14 year olds and sufficient in places for 3-4 year olds.

Within the Syston area there are:

- 15 childminders, of these, 5 offer FEEE places for 3 and 4 year olds and 1 offer FEEE places for 2 year olds.
- 2 day nurseries, of these, 2 offer FEEE places for 3 and 4 year olds and 1 offer FEEE places for 2 year olds.
- 2 pre-schools, of these, 2 offer FEEE places for 3 and 4 year olds and 2 offer FEEE places for 2 year olds.
- 3 out of school and holiday play schemes