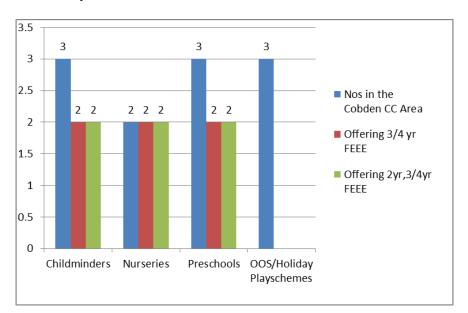

# <u>Cobden</u>

#### **Childcare ratios**

 0-2 year olds
 1:6

 3-4 year olds
 1:3

 5-7 year olds
 1:11

 8-10 year olds
 1:9

 11-14 year olds
 1:19

The statistics show that the children centre area is under sufficient in places for 0-2, 5-7 and 8-10 year olds, over sufficient in places for 11-14 year olds and sufficient in places for 3-4 year olds.

Within the Cobden area there are;

- 3 childminders, of these, 2 offer FEEE places for 3 and 4 year olds and 2 offer FEEE places for 2 year olds.
- 2 day nurseries, of these, 2 offer FEEE places for 3 and 4 year olds and 2 offer FEEE places for 2 year olds.
- 3 pre-schools, of these, 2 offer FEEE places for 3 and 4 year olds and 2 offer FEEE places for 2 year olds.
- 3 out of school and holiday play schemes.