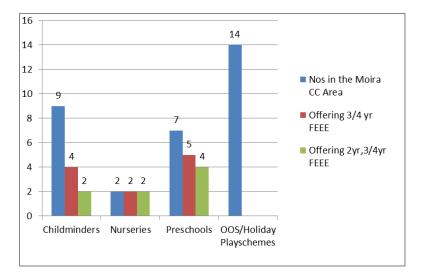

The statistics show that the children centre area is over sufficient in places for 0-2 . 3-4, and under sufficient in places for 5-7. There are sufficient places for 8-10 and 11-14 year olds.

Within the Pavillion Huncote area there are:

- 24 Childminders, of these, 5 offer FEEE places for 3 and 4 year olds and 5 offer FEEE places for 2 year olds.
- 5 day nurseries, of these, 5 offer FEEE places for 3 and 4 year olds and 5 offer FEEE places for 2 year olds.
- 8 Pre-schools, of these, 3 offer FEEE places for 3 and 4 year olds and 5 offer FEEE places for 2 year olds.
- 9 out of school and holiday play schemes