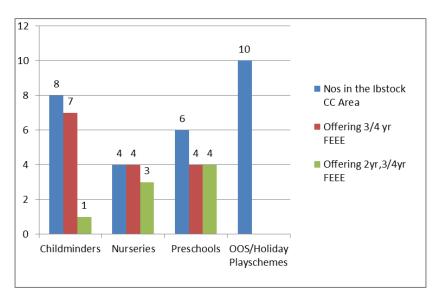

- 13 Childminders, of these, 8 offer FEEE places for 3 and 4 year olds and 1 offers FEEE places for 2 year olds.
- 8 day nurseries, of these, 8 offer FEEE places for 3 and 4 year olds and 8 offer FEEE places for 2 year olds.
- 7 Pre-schools, of these, 5 offer FEEE for 3 and 4 year olds and 4 offer FEEE for 2 year olds.
- 13 out of school and holiday play schemes