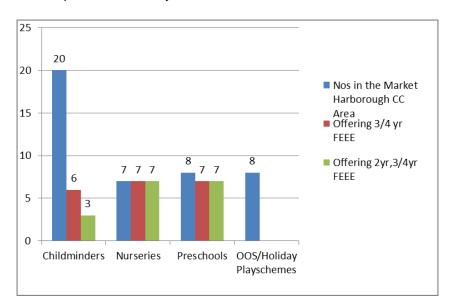

### Market Harborough

#### **Childcare ratios**

0-2 year olds 3-4 year olds 5-7 year olds 8-10 year olds

11-14 year olds

The statistics show that the children centre area is under sufficient in places for 5-7 and 8-10 year olds, over sufficient in places for 3-4 and 11-14 year olds and sufficient in places for 0-2 year olds.

Within the Market Harborough district there are:

- 20 childminders, of these, 6 offer FEEE places for 3 and 4 year olds and 3 offer FEEE places for 2 year olds.
- 7 day nurseries of these, 7 offer FEEE places for 3 and 4 year olds and 7 offer FEEE places for 2 year olds.
- 8 pre-schools, of these, 7 offer FEEE places for 3 and 4 year olds and 7 offer FEEE places for 2 year olds.
- 8 out of school and holiday play schemes.