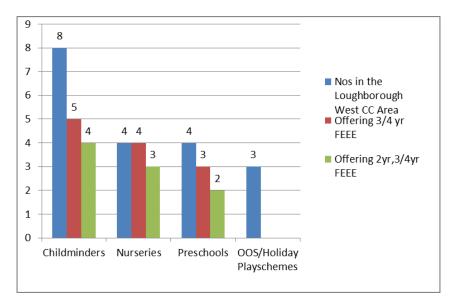

# Loughborough West

The childcare ratios in this section only take into account the present situation. For further information on <u>new housing developments</u> which may alter the childcare ratios needed, please access the link above.

#### **Childcare ratios**

0-2 year olds 3-4 year olds

5-7 year olds

8-10 year olds 11-14 year olds

The statistics show that the children centre area is under sufficient in places for 0-2, 5-7 and 8-10 year olds, over sufficient in places for 3-4 and 11-14 year olds.

Within the Loughborough West area there are:

- 8 childminders, of these, 5 offer FEEE places for 3 and 4 year olds and 4 offer FEEE places for 2 year olds.
- 4 day nurseries, of these, 4 offer FEEE places for 3 and 4 year olds and 3 offer FEEE places for 2 year olds.
- 4 pre-schools of these, 3 offer FEEE places for 3 and 4 year olds and 2 offer FEEE places for 2 year olds.
- 3 out of school and holiday play schemes.