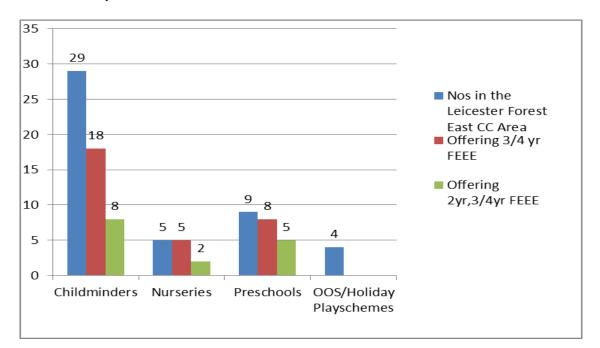

# Leicester Forest East

#### **Childcare ratios**

| 0-2 year olds   |  |
|-----------------|--|
| 3-4 year olds   |  |
| 5-7 year olds   |  |
| 8-10 year olds  |  |
| 11-14 year olds |  |

1:3 <mark>1:2</mark> 1:7 1:8 1:13

The statistics show that the children centre area is over sufficient in places for 3-4 and 11-14 year olds and sufficient in places for 0-2, whilst under sufficient in places for 5-7 and 8-10 year olds.

Within the Leicester Forest East area there are:

- 29 Childminders, of these, 18 offer FEEE places for 3 and 4 year olds and 8 offer FEEE places for 2 year olds.
- 5 day nurseries, of these, 5 offer FEEE places for 3 and 4 year olds and 2 offer FEEE places for 2 year olds.
- 9 Pre-schools, of these, 8 offer FEEE places for 3 and 4 year olds and 5 offer FEEE places for 2 year olds.
- 4 out of school and holiday play schemes.