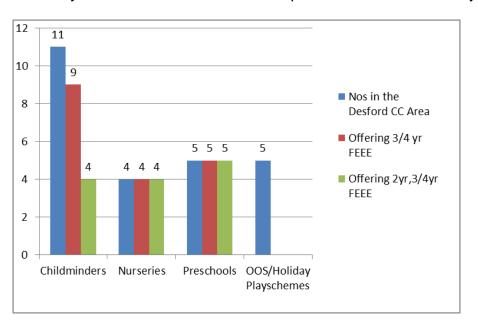

The statistics show that the children centre area is over sufficient in places for 0-2 . 3-4, and under sufficient in places for 5-7. There are sufficient places for 8-10 and 11-14 year olds.

Within the Pavillion Huncote area there are:

- 24 Childminders, of these, 5 offer FEEE places for 3 and 4 year olds and 5 offer FEEE places for 2 year olds.
- 5 day nurseries, of these, 5 offer FEEE places for 3 and 4 year olds and 5 offer FEEE places for 2 year olds.
- 8 Pre-schools, of these, 3 offer FEEE places for 3 and 4 year olds and 5 offer FEEE places for 2 year olds.
- 9 out of school and holiday play schemes