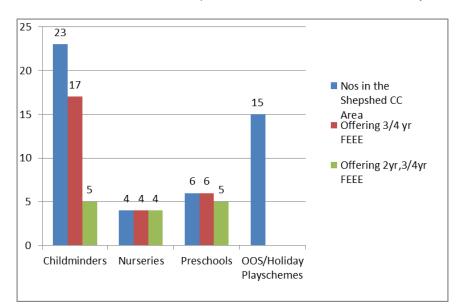

# **Shepshed**

#### **Childcare ratios**

| 0-2 year olds   | 1:3              |
|-----------------|------------------|
| 3-4 year olds   | <mark>1:2</mark> |
| 5-7 year olds   | 1:6              |
| 8-10 year olds  | <mark>1:5</mark> |
| 11-14 vear olds | 1:9              |

The statistics show that the children centre area is sufficient in places for 0-2 and 5-7 year olds and over sufficient in places for 3-4, 8-10 and 11-14 year olds.

Within the Shepshed area there are:

- 23 childminders, of these, 17 offer FEEE places for 3 and 4 year olds and 5 offer FEEE places for 2 year olds.
- 4 nurseries, of these, 4 offer FEEE places for 3 and 4 year olds and 4 offer FEEE places for 2 year olds.
- 6 pre-schools, of these, 6 offer FEEE places for 3 and 4 year olds and 5 offer FEEE places for 2 year olds.
- 15 out of school and holiday playschemes.