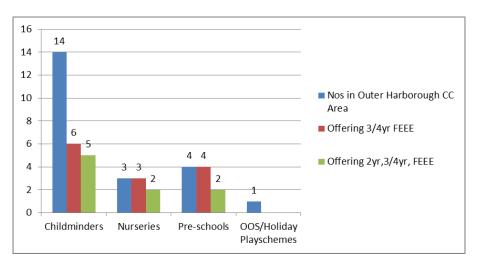

### Outer Harborough

#### **Childcare ratios**

0-2 year olds13-4 year olds15-7 year olds18-10 year olds111-14 year olds1

The statistics show that the children centre area is under sufficient in places for 5-7 and 8-10 year olds, over sufficient in places for 3-4 and 11-14 year olds and sufficient places for 0-2 year olds.

Within the Outer Harborough area there are:

- 14 childminders, of these, 6 offer FEEE places for 3 and 4 year olds and 5 offer FEEE places for 2 year olds.
- 3 day nurseries, of these, 3 offer FEEE places for 3 and 4 year olds and 2 offer FEEE places for 2 year olds.
- 4 pre-schools, of these, 4 offer FEEE places for 3 and 4 year olds and 2 offer FEEE places for 2 year olds.
- 1 out of school and holiday play schemes.

There are in the Outer Harborough area. The information on the opening times for out of school, holiday provision and play schemes can be found on the <u>Family</u> <u>Information webpages</u>

| 2 year FEEE | Summer | Number on DWP list | 22    |
|-------------|--------|--------------------|-------|
|             | 2017   | Taken up           | 10    |
|             | Term   | % take-up          | 45.5% |
| 3 year FEEE |        | % take-up          | 61.4% |