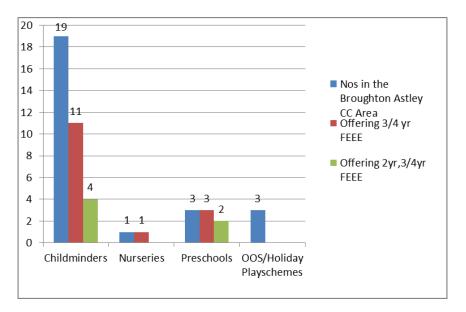

### **Broughton Astley**

#### Childcare ratios

- 0-2 year olds 1:3 1:2
- 3-4 year olds
- 5-7 year olds 1:6 1:7
- 8-10 year olds
- 11-14 year olds

The statistics show that the children centre area is sufficient in places for 0-2, 5-7 and 8-10 year olds and over sufficient in places for 3-4 and 11-14 year olds.

Within the Broughton Astley area there are:

1:11

- 19 childminders, of these, 11 offer FEEE places for 3 and 4 year olds and 4 offer FEEE places for 2 year olds.
- 1 day nursery, of these, which offers FEEE places for 3 and 4 year olds and ٠ FEEE places for 2 year olds.
- 3 pre-schools, of these, 3 offer FEEE places for 3 and 4 year olds and 2 offer • FEEE places for 2 year olds.
- 3 out of school and holiday play schemes.