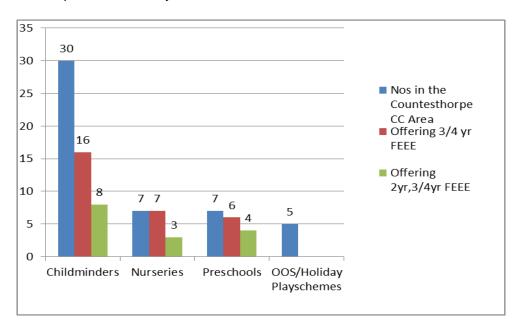

# **Countesthorpe**

#### **Childcare ratios**

| 0-2 year olds   |
|-----------------|
| 3-4 year olds   |
| 5-7 year olds   |
| 8-10 year olds  |
| 11-14 year olds |

The statistics show that the children centre area is under sufficient in places for 5-7 and 8-10 year olds, over sufficient in places for 3-4 and 11-14 year olds and sufficient in places for 0-2 year olds.

Within the Countesthorpe area there are:

- 30 Childminders, of these, 16 offer FEEE places for 3 and 4 year olds and 8 offer FEEE places for 2 year olds.
- 7 day nurseries, of these, 7 offer FEEE places for 3 and 4 year olds and 3 offer FEEE places for 2 year olds.
- 7 Pre-schools, of these, 6 offer FEEE places for 3 and 4 year olds and 4 offer FEEE places for 2 year olds.
- 5 out of school and holiday play schemes.