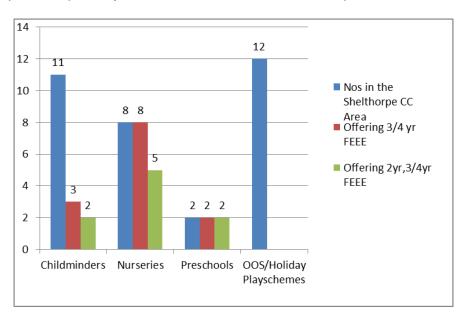

# **Shelthorpe**

#### **Childcare ratios**

| 0-2 year olds   | 1:1              |
|-----------------|------------------|
| 3-4 year olds   | 1:2              |
| 5-7 year olds   | 1:6              |
| 8-10 year olds  | <mark>1:6</mark> |
| 11-14 year olds | 1:14             |

The statistics show that the children centre area is over sufficient in places for all age groups, except 5-7 year olds where it is sufficient in places.

Within the Shelthorpe area there are:

- 11 childminders, of these, 3 offer FEEE places for 3 and 4 year olds and 2 offer FEEE places for 2 year olds.
- 8 nurseries, of these, 8 offer FEEE places for 3 and 4 year olds and 5 offer FEEE places for 2 year olds.
- 2 pre-schools, of these, 2 offer FEEE places for 3 and 4 year olds and 2 offer FEEE places for 2 year olds.
- 12 out of school and holiday playschemes.