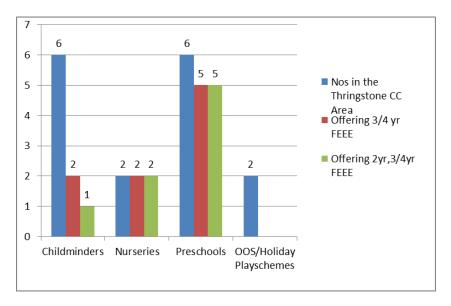

#### **Childcare ratios**

| 0-2 year olds   |
|-----------------|
| 3-4 year olds   |
| 5-7 year olds   |
| 8-10 year olds  |
| 11-14 year olds |

The statistics show that the children centre area is under sufficient in places for 5-7 and 8-10 year olds, over sufficient in places for 3-4 and 11-14 year olds and sufficient in places for 0-2 year olds.

Within the Countesthorpe area there are:

- 30 Childminders, of these, 16 offer FEEE places for 3 and 4 year olds and 8 offer FEEE places for 2 year olds.
- 7 day nurseries, of these, 7 offer FEEE places for 3 and 4 year olds and 3 offer FEEE places for 2 year olds.
- 7 Pre-schools, of these, 6 offer FEEE places for 3 and 4 year olds and 4 offer FEEE places for 2 year olds.
- 5 out of school and holiday play schemes.