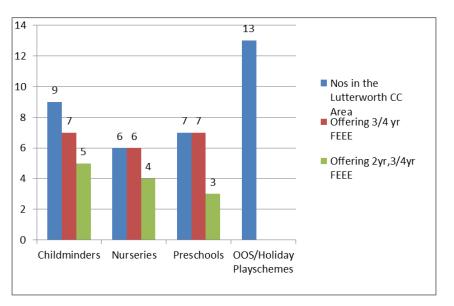

### **Lutterworth**

#### **Childcare ratios**

0-2 year olds 3-4 year olds 5-7 year olds 8-10 year olds

11-14 year olds

The statistics show that the children centre area is over sufficient in places for all age groups.

Within Lutterworth area there are:

- 9 childminders, of these, 7 offer FEEE places for 3 and 4 year olds and 5 offer FEEE places for 2 year olds.
- 6 day nurseries of these, 6 offer FEEE places for 3 and 4 year olds and 5 offer FEEE places for 2 year olds.
- 7 pre-schools, of these, 7 offer FEEE places for 3 and 4 year olds and 3 offer FEEE places for 2 year olds.
- 13 out of school and holiday play schemes.