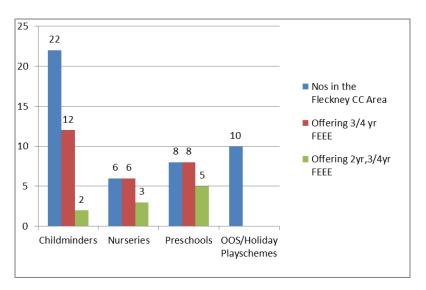

# **Fleckney**

#### **Childcare ratios**

0-2 year olds 3-4 year olds 5-7 year olds 8-10 year olds

11-14 year olds

| 1:2  |
|------|
| 1:1  |
| 1:7  |
| 1:7  |
| 1.13 |

The statistics show that the children centre area is under sufficient in places for 5-7, sufficient in places for 8-10 year olds and over sufficient in places for 0-2, 3-4 and 11-14 year olds.

Within Fleckney area there are:

- 22 childminders, of these, 12 offer FEEE places for 3 and 4 year olds and 2 offer FEEE places for 2 year olds.
- 6 day nurseries, of these, 6 offer FEEE places for 3 and 4 year olds and 3 offers FEEE places for 2 year olds.
- 8 pre-schools, of these, 8 offer FEEE for 3 and 4 year olds and 5 offer FEEE for 2 year olds.
- 10 out of school and holiday play schemes.