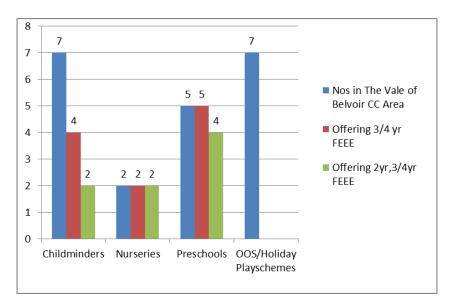

play schemes can be found on the <u>Family Information webpages</u>

| 2 year FEEE | 2017      | Number on DWP list | 33    |
|-------------|-----------|--------------------|-------|
|             |           | Taken up           | 28    |
| Term        | % take-up | 84.8%              |       |
| 3 year FEEE |           | % take-up          | 88.3% |

# Vale of Belvoir

#### **Childcare ratios**

| 0-2 year olds   | 1:3              |
|-----------------|------------------|
| 3-4 year olds   | 1:1              |
| 5-7 year olds   | 1:6              |
| 8-10 year olds  | <mark>1:6</mark> |
| 11-14 year olds | 1:13             |

The statistics show that the children centre area is sufficient in places for 0-2 and 5-7 year olds, over sufficient in places for 3-4, 8-10 and 11-14 year olds.



Within the Vale of Belvoir area there are:

3

- 7 childminders, of these, 4 offer FEEE places for 3 and 4 year olds and 2 offer FEEE places for 2 year olds.
- 2 day nurseries of these, 2 offer FEEE places for 3 and 4 year olds and 2 offer FEEE places for 2 year olds.
- 5 pre-schools, of these, 5 offer FEEE places for 3 and 4 year olds and 4 offer FEEE places for 2 year olds.
- 7 out of school and holiday play schemes.

The information on the opening times for out of school, holiday provision and play schemes can be found on the <u>Family Information webpages</u>

| 2 year FEEE | Summer | Number on DWP list | 20    |
|-------------|--------|--------------------|-------|
|             | 2017   | Taken up           | 10    |
|             | Term   | % take-up          | 50.0% |
| 3 year FE