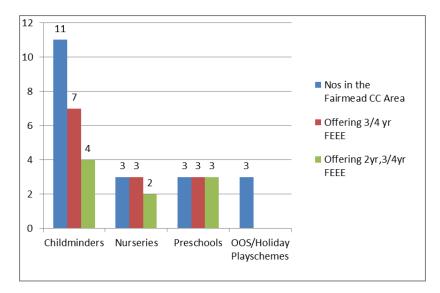

#### **Childcare ratios**

0-2 year olds 3-4 year olds 5-7 year olds 8-10 year olds 11-14 year olds

The statistics show that the children centre area is over sufficient in places for all age groups.

Within the Enderby area there are:

- 13 Childminders, of these, 8 offer FEEE places for 3 and 4 year olds and 1 offers FEEE places for 2 year olds.
- 8 day nurseries, of these, 8 offer FEEE places for 3 and 4 year olds and 8 offer FEEE places for 2 year olds.
- 7 Pre-schools, of these, 5 offer FEEE for 3 and 4 year olds and 4 offer FEEE for 2 year olds.
- 13 out of school and holiday play schemes