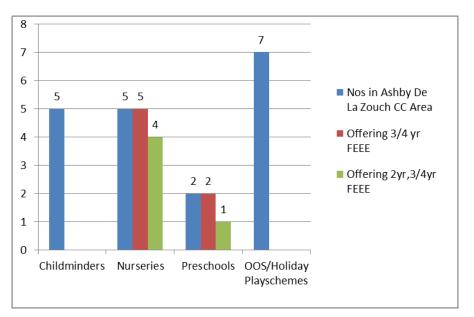

|         |                   |             |              | . I T | -610           |
| Out of School Care<br>Pre-School                       | £208              | £120         | £179         | £147     | £188    | £130              | £160        | £91          |       | 151            |

# North west Leicestershire district – children centre area breakdown

# <u>Ashby</u>

The childcare ratios in this section only take into account the present situation. For further information on <u>new housing developments</u> which may alter the childcare ratios needed, please access the link above.

#### **Childcare ratios**

0-2 year olds 3-4 year olds 5-7 year olds 8-10 year olds 11-14 year olds



The statistics show that the children centre area is over sufficient in places for all age groups.



Within the Ashby area there are:

- 5 childminders, of these, 0 offer FEEE places for 3 and 4 year olds and 0 offer FEEE places for 2 year olds.
- 5 day nurseries, of these, 5 offer FEEE places for 3 and 4 year olds and 4 offer FEEE places for 2 year olds.
- 2 pre-schools, of these, 2 offer FEEE places for 3 and 4 year olds and 1 offer FEEE places for 2 year olds.
- 7 out of school and holiday play schemes.

The information on the opening times for out of school, holiday provision and play schemes can be found on the <u>Family Information webpages</u>

| 2 year FEEE | Summer    | Number on DWP list | 13     |
|-------------|-----------|--------------------|--------|
|             | 2017      | Taken up           | 14     |
| Term        | % take-up | 107.7%             |        |
| 3 yea