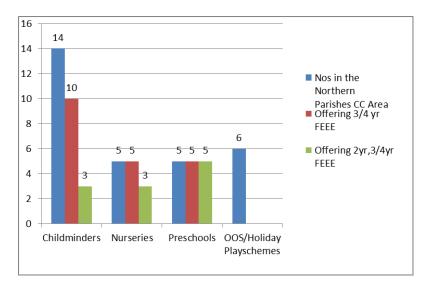

#### **Childcare ratios**

0-2 year olds 3-4 year olds 5-7 year olds 8-10 year olds 11-14 year olds

The statistics show that the children centre area is over sufficient in places for all age groups.

Within the Enderby area there are:

- 13 Childminders, of these, 8 offer FEEE places for 3 and 4 year olds and 1 offers FEEE places for 2 year olds.
- 8 day nurseries, of these, 8 offer FEEE places for 3 and 4 year olds and 8 offer FEEE places for 2 year olds.
- 7 Pre-schools, of these, 5 offer FEEE for 3 and 4 year olds and 4 offer FEEE for 2 year olds.
- 13 out of school and holiday play schemes