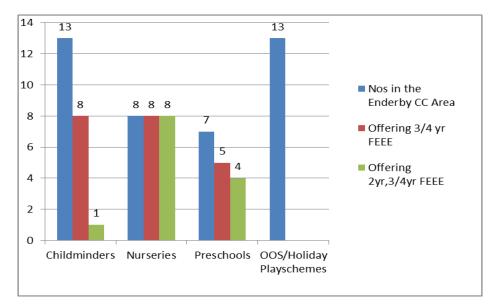

#### **Childcare ratios**

0-2 year olds 3-4 year olds 5-7 year olds 8-10 year olds 11-14 year olds

The statistics show that the children centre area is over sufficient in places for all age groups.

Within the Enderby area there are:

- 13 Childminders, of these, 8 offer FEEE places for 3 and 4 year olds and 1 offers FEEE places for 2 year olds.
- 8 day nurseries, of these, 8 offer FEEE places for 3 and 4 year olds and 8 offer FEEE places for 2 year olds.
- 7 Pre-schools, of these, 5 offer FEEE for 3 and 4 year olds and 4 offer FEEE for 2 year olds.
- 13 out of school and holiday play schemes