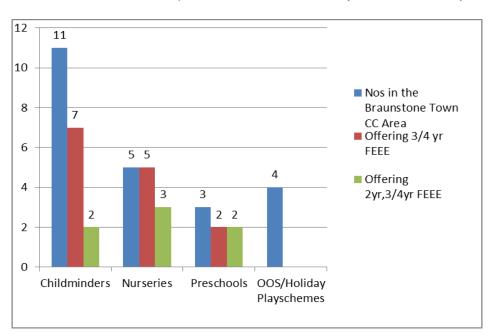

### **Braunstone Town**

#### Childcare ratios

| 0-2 year olds   | 1:3  |
|-----------------|------|
| 3-4 year olds   | 1:3  |
| 5-7 year olds   | 1:14 |
| 8-10 year olds  | 1:16 |
| 11-14 year olds | 1:28 |
| II I Year olas  | 1.20 |

The statistics show that the children centre area is sufficient in places for 0-2 and 3-4 year olds, under sufficient in places for 5-7 and 8-10 year and 11-14 year olds.

Within the Braunstone Town area there are:

- 11 childminders, of these, 7 offer FEEE places for 3 and 4 year olds and 2 offer FEEE places for 2 year olds.
- 5 day nurseries, of these, 5 offer FEEE places for 3 and 4 year olds and 3 offer FEEE places for 2 year olds.
- 3 Pre-schools, of these, 2 offer FEEE places for 3 and 4 year olds and 2 offer FEEE places for 2 year olds.
- 4 out of school and holiday play schemes.