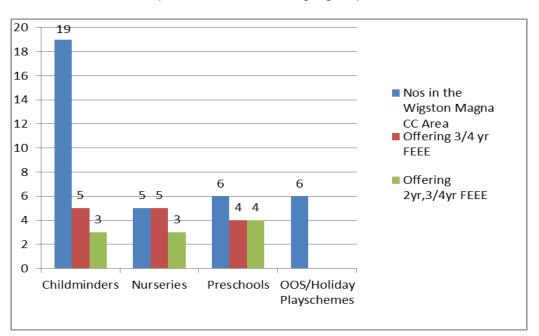

t of school and holiday play schemes.

The information on the opening times for out of school, holiday provision and play schemes can be found on the <u>Family Information webpages</u>

| 2 year FEEE | Summer<br>2017 | Number on DWP list | 62    |
|-------------|----------------|--------------------|-------|
|             |                | Taken up           | 39    |
| Term        | % take-up      | 62.9%              |       |
| 3 year FEEE | FEEE           | % take-up          | 74.3% |

### Wigston Magna

#### **Childcare ratios**

 0-2 year olds
 1:3

 3-4 year olds
 1:2

 5-7 year olds
 1:4

 8-10 year olds
 1:4

 11-14 year olds
 1:8

The statistics show that the children centre area is sufficient in places for 0-2 year olds and over sufficient in places for all other age groups.



Within the Wigston Magna area there are:

- 19 childminders, of these, 5 offer FEEE places for 3 and 4 year olds and 3 offer FEEE places for 2 year olds.
- 5 day nurseries, of these, 5 offer FEEE places for 3 and 4 year olds and 3 offer FEEE places for 2 year olds.
- 6 pre-schools, of these, 4 offer FEEE places for 3 and 4 year olds and 4 offer FEEE places for 2 year olds.
- 6 out of school and holiday playschemes.

The information on the opening times for out of school, holiday provision and play schemes can be found on the <u>Family Information webpages</u>

| 2 year FEEE | Summer | Number on DWP list | 53    |
|-------------|--------|--------------------|-------|
|             | 2017   | Taken up           | 37    |
|             | Term   | % take-up          | 69.8% |
| 3 year FEEE |