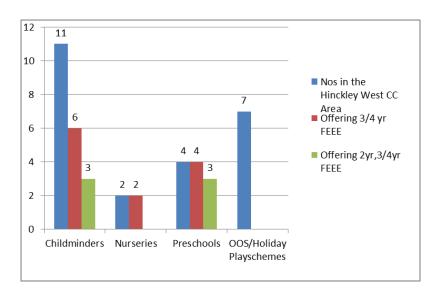

The statistics show that the children centre area is sufficient in places for 0-2 and 3-4 year olds, under sufficient in places for 5-7 and 8-10 year and 11-14 year olds.

Within the Braunstone Town area there are:

- 11 childminders, of these, 7 offer FEEE places for 3 and 4 year olds and 2 offer FEEE places for 2 year olds.
- 5 day nurseries, of these, 5 offer FEEE places for 3 and 4 year olds and 3 offer FEEE places for 2 year olds.
- 3 Pre-schools, of these, 2 offer FEEE places for 3 and 4 year olds and 2 offer FEEE places for 2 year olds.
- 4 out of school and holiday play schemes.