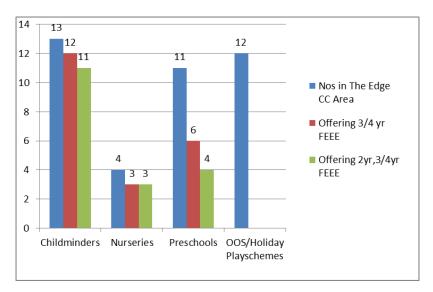

- 24 Childminders, of these, 5 offer FEEE places for 3 and 4 year olds and 5 offer FEEE places for 2 year olds.
- 5 day nurseries, of these, 5 offer FEEE places for 3 and 4 year olds and 5 offer FEEE places for 2 year olds.
- 8 Pre-schools, of these, 3 offer FEEE places for 3 and 4 year olds and 5 offer FEEE places for 2 year olds.
- 9 out of school and holiday play schemes