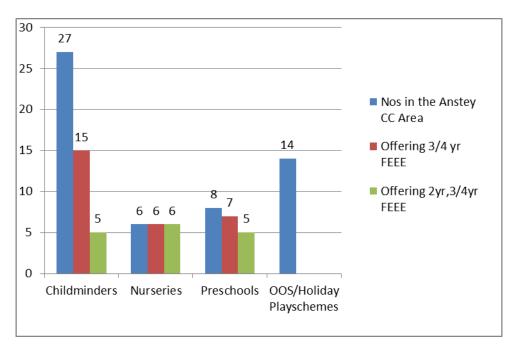

# <u>Anstey</u>

The childcare ratios in this section only take into account the present situation. For further information on <u>new housing developments</u> which may alter the childcare ratios needed, please access the link above.

#### **Childcare ratios**

0-2 year olds 3-4 year olds 5-7 year olds

8-10 year olds 11-14 year olds

The statistics show that the children centre area is sufficient in places for 0-2 and, under sufficient in places for 5-7 year olds and 8-10 year olds and over sufficient in places for 3-4 and 11-14 year olds.

Within the Anstey area there are:

- 27 childminders, of these, 15 offer FEEE places for 3 and 4 year olds and 5 offer FEEE places for 2 year olds.
- 6 day nurseries, of these, 6 offer FEEE places for 3 and 4 year olds and 6 offer FEEE places for 2 year olds.
- 8 pre-schools, of these, 7 offer FEEE places for 3 and 4 year olds and 5 offer FEEE places for 2 year olds.
- 14 out of school and holiday play schemes.