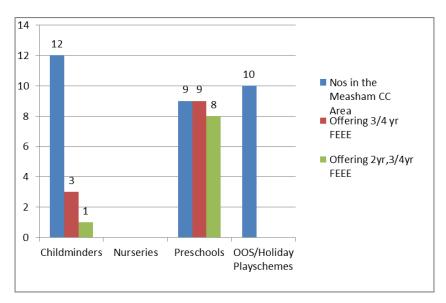

Within the Countesthorpe area there are:

- 30 Childminders, of these, 16 offer FEEE places for 3 and 4 year olds and 8 offer FEEE places for 2 year olds.
- 7 day nurseries, of these, 7 offer FEEE places for 3 and 4 year olds and 3 offer FEEE places for 2 year olds.
- 7 Pre-schools, of these, 6 offer FEEE places for 3 and 4 year olds and 4 offer FEEE places for 2 year olds.
- 5 out of school and holiday play schemes.