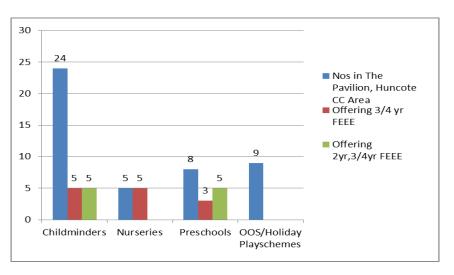

The statistics show that the children centre area is over sufficient in places for 0-2 . 3-4, and under sufficient in places for 5-7. There are sufficient places for 8-10 and 11-14 year olds.

Within the Pavillion Huncote area there are:

- 24 Childminders, of these, 5 offer FEEE places for 3 and 4 year olds and 5 offer FEEE places for 2 year olds.
- 5 day nurseries, of these, 5 offer FEEE places for 3 and 4 year olds and 5 offer FEEE places for 2 year olds.
- 8 Pre-schools, of these, 3 offer FEEE places for 3 and 4 year olds and 5 offer FEEE places for 2 year olds.
- 9 out of school and holiday play schemes